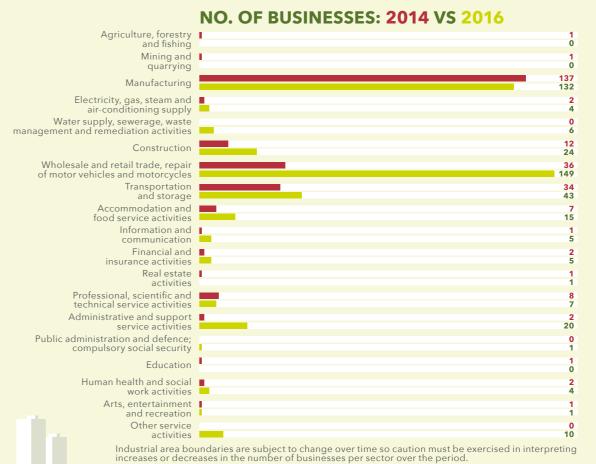

### **TREND IN ECONOMIC ACTIVITY BETWEEN 2014 AND 2016**

Parow Industria is plotted across 177 land parcels, 95% (169 land parcels) of which are occupied by economic activity while the remaining 5% (8 land parcels) is not economically active.

The economically active land parcels constitute 434 businesses. Of the 434 businesses, 427 businesses could be identified and the remaining 7 businesses could not be identified.

177 LAND PARCELS

**434** BUSINESSES

Agriculture, forestry and fishing

DECREASED BY 1

Manufacturing

DECREASED BY 5

#### INCREASED BY 113

Wholesale and retail trade, repair of motor vehicles and motorcycles

> INCREASED BY 18

Administrative and support service activities