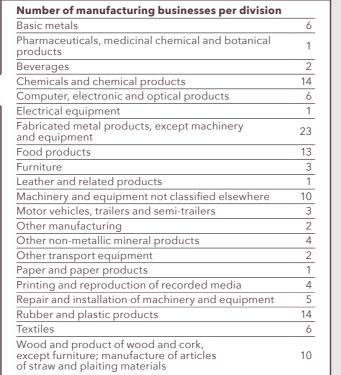

#### **ECONOMIC ACTIVITY OF BUSINESSES**

\*Information and communication; Real estate activities; Financial and insurance activities; Public administration and defence, compulsory social security service activities; Human health and social work activities; Arts, entertainment and recreation; Other service activities; Electricity, gas, steam and air-conditioning supply; Water supply, sewerage, waste management and remediation activities; Professional, scientific and technical activities