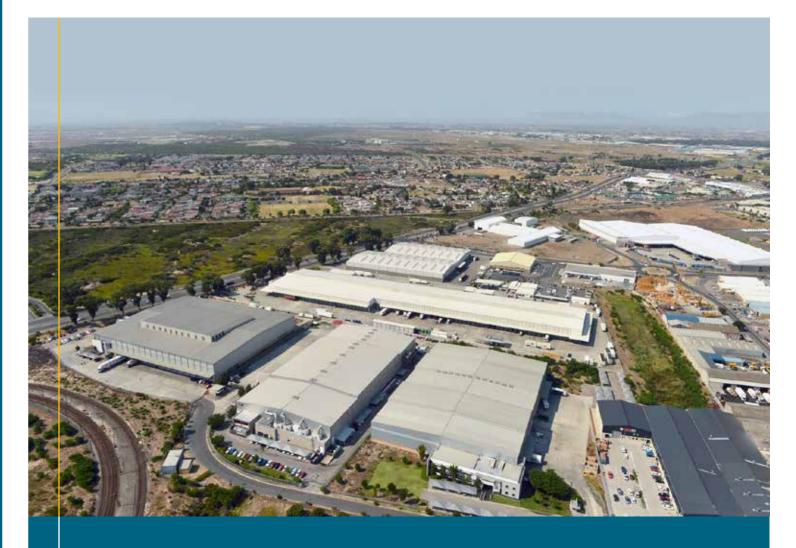

## THIS MAP WAS COMPILED BY:

#### **CITY MAPS**

Development Information and GIS

Tel: +27 21 487 2711 Fax: +27 21 487 2821 city.maps@capetown.gov.za



#### · Business names, economic activity and contact details

- Business contact details were verified directly from
- In the event that the name or economic activity of a business could not be identified during primary data collection and it does not have an active website or contact details available to confirm business details it has been listed as unattainable.



**PAROW** INDUSTRIA





For more information on this industrial area contact:

Economic.Research@capetown.gov.za





# Parow Industria | 2017

Making progress possible. Together.

## PAROW INDUSTRIA

For more information contact: Economic.Research@capetown.gov.za



#### **PAROW INDUSTRIA AT A GLANCE**

### **TREND IN ECONOMIC ACTIVITY BETWEEN 2014 AND 2016**

Parow Industria is plotted across 177 land parcels, 95% (169 land parcels) of which are occupied by economic activity while the remaining 5% (8 land parcels) is not economically active.

The economically active land parcels constitute 434 businesses. Of the 434 businesses, 427 businesses could be identified and the remaining 7 businesses could not be identified.

177 LAND PARCELS

**434** BUSINESSES





Agriculture, forestry and fishing

DECREASED BY 1

Manufacturing

DECREASED BY 5

#### INCREASED BY 113

Wholesale and retail trade, repair of m