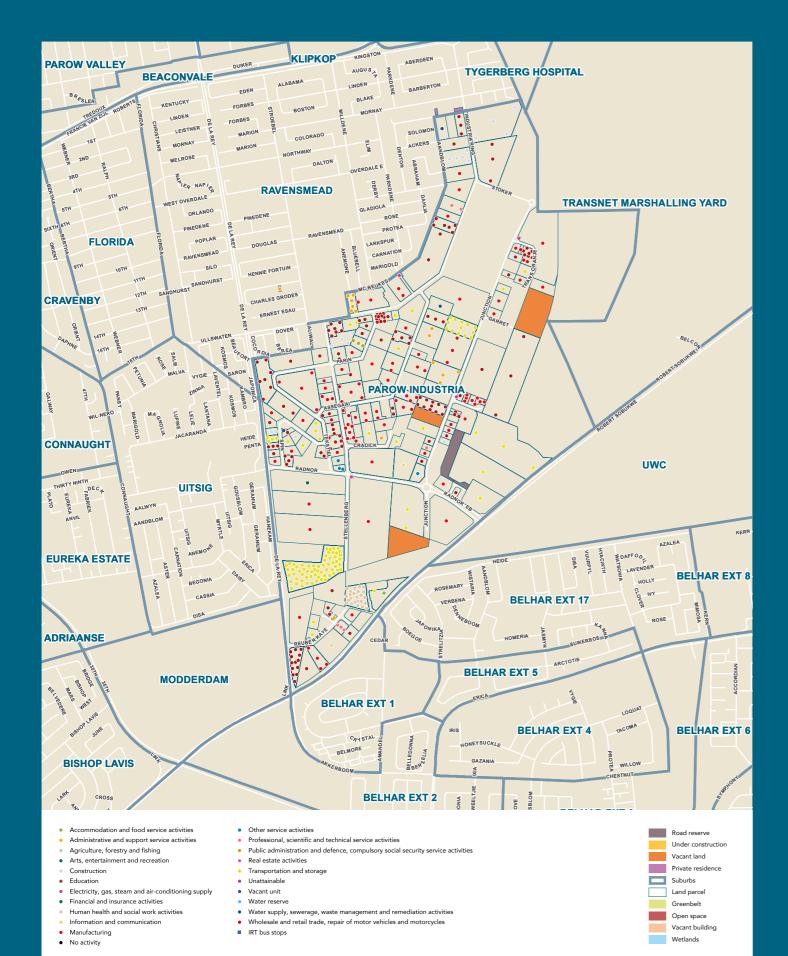

### **TREND IN ECONOMIC ACTIVITY BETWEEN 2014 AND 2016**

Parow Industria is plotted across 177 land parcels, 95% (169 land parcels) of which are occupied by economic activity while the remaining 5% (8 land parcels) is not economically active.

The economically active land parcels constitute 434 businesses. Of the 434 businesses, 427 businesses could be identified and the remaining 7 businesses could not be identified.

177 LAND PARCELS

**434** BUSINESSES