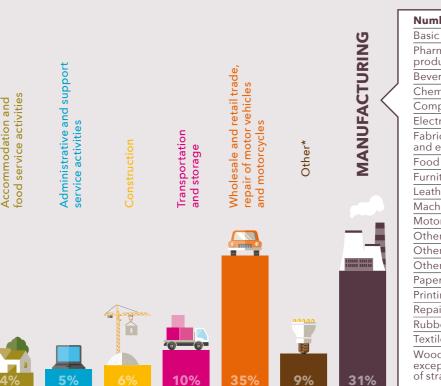

#### **ECONOMIC ACTIVITY OF BUSINESSES**

\*Information and communication; Real estate activities; Financial and insurance activities; Public administration and defence, compulsory social security service activities; Human health and social work activities; Arts, entertainment and recreation; Other service activities; Electricity, gas, steam and air-conditioning supply; Water supply, sewerage, waste management and remediation activities; Professional, scientific and technical activities